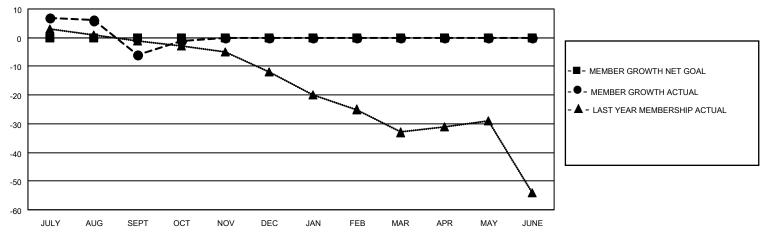

#### GOALS AND ACTUAL MEMBERS CUMULATIVE

| DROPPED CLUBS: 0 |    | 7 CLUBS OF 27 ADDED 1 OR MORE<br>NEW MEMBERS | GENDER DISTRIBUTION             |              |     |
|------------------|----|----------------------------------------------|---------------------------------|--------------|-----|
|                  |    | INEW MEMBERO                                 | MALE                            | 445 (59.81%) |     |
|                  |    |                                              | FEMALE                          | 299 (40.19%) |     |
| DROPPED MEMBERS  |    |                                              |                                 | , ,          |     |
| DECEASED         | 0  | CLICK HERE FOR CUMULATIVE                    | TOTAL FAMILY UNIT MEMBERS       |              | 171 |
| CLUB CANCELLED   | 0  | MEMBERSHIP DATA                              | FAMILY MEMBERS PAYING HALF DUES |              |     |
| OTHER            | 25 |                                              |                                 |              | 87  |
| TOTAL            | 25 |                                              | 000                             |              |     |